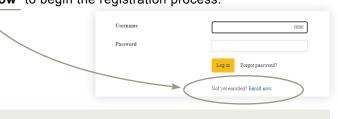

If logging in for the first time, please click "Enroll Now" to begin the registration process.

If you require additional assistance, please contact customer Online Banking Support at any <u>Capital Bank branch location</u> or call 301-468-8848 and ask to be connected to a Branch.